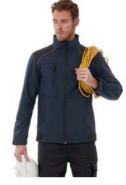

## **B&C SHIELD SOFTSHELL PRO**

This high performance 3-layer rip-stop PRO Softshell jacket is ergonomically designed to provide high levels of comfort, whatever the job. It's strong, modern look adds style but it's also waterproof and windproof, providing great protection to those working outdoors. Functional details complete the ideal partner at work. Its carefully designed ergonomic construction ensures the wearer ease of movement, thanks to the elasticity of its fabric.

A micro-fleece lining, full internal stormflap, standing collar and chin protector make it warm and really weatherproof, ideal for working outdoors, whatever the season. Functional, durable and reliable it's a perfect choice for the most hardworking team.

S - M - L - XL - 2XL - 3XL - 4XL

BLACK NAVY DARK GREY