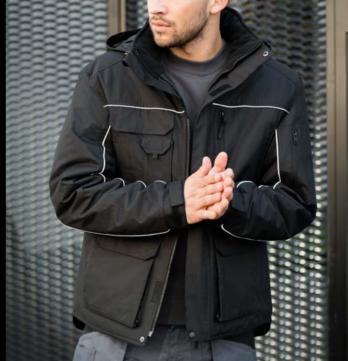

## **B&C SHELTER PRO**

Made to last, this highly functional, heavyweight workwear jacket is designed to protect workers in a range of environments, however bad the weather gets. Its strong, modern look is combined with quality functional details to make sure the wearer is comfortable and visible at all times. Its carefully designed ergonomic construction make this heavyweight workwear jacket comfortable to wear, offering protection and ease of movement.

A heavy padded lining, full external stormflap, standing collar and chin protector ensure warmth and weather-proofness, whilst its longer back protects whether standing or kneeling. 12 multifunctional pockets complete this perfectly reliable and durable working partner.