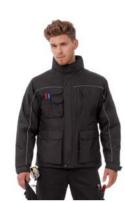

## **B&C SHELTER PRO**

Made to last, this highly functional, heavyweight workwear jacket is designed to protect workers in a range of environments, however bad the weather gets. Its strong, modern look is combined with quality functional details to make sure the wearer is comfortable and visible at all times. Its carefully designed ergonomic construction make this heavyweight workwear jacket comfortable to wear, offering protection and ease of movement.

A heavy padded lining, full external stormflap, standing collar and chin protector ensure warmth and weather-proofness, whilst its longer back protects whether standing or kneeling. 12 multifunctional pockets complete this perfectly reliable and durable working partner.

S - M - L - XL - 2XL - 3XL - 4XL

BLACK NAVY DARK GREY