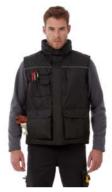

## **B&C EXPERT PRO**

Designed to give great protection whilst allowing for total freedom of movement, this highly functional workwear bodywarmer is perfect for active teams in a range of environments. Its ergonomic construction including deep cut armholes with elasticated weather protectors makes it warm and comfortable to wear.

Quality functional details, including multiple pockets, a longer back for added protection and reflective piping at the front for enhanced visibility ensure practicality, durability and safety, day and night.

S - M - L - XL - 2XL - 3XL - 4XL

CK NAVY