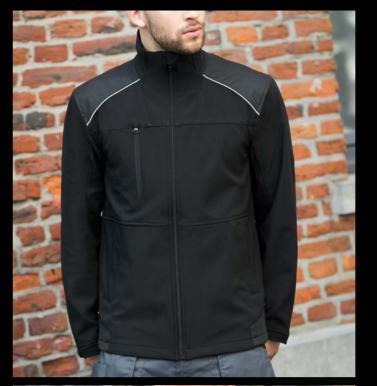

## **B&C SHIELD SOFTSHELL PRO**

This high performance 3-layer rip-stop PRO Softshell jacket is ergonomically designed to provide high levels of comfort, whatever the job. It's strong, modern look adds style but it's also waterproof and windproof, providing great protection to those working outdoors. Functional details complete the ideal partner at work. Its carefully designed ergonomic construction ensures the wearer ease of movement, thanks to the elasticity of its fabric.

A micro-fleece lining, full internal stormflap, standing collar and chin protector make it warm and really weatherproof, ideal for working outdoors, whatever the season. Functional, durable and reliable it's a perfect choice for the most hardworking team.