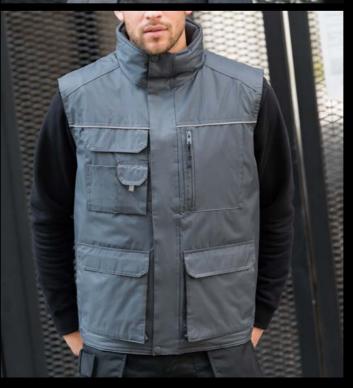

## **B&C EXPERT PRO**

Designed to give great protection whilst allowing for total freedom of movement, this highly functional workwear bodywarmer is perfect for active teams in a range of environments. Its ergonomic construction including deep cut armholes with elasticated weather protectors makes it warm and comfortable to wear.

Quality functional details, including multiple pockets, a longer back for added protection and reflective piping at the front for enhanced visibility ensure practicality, durability and safety, day and night.